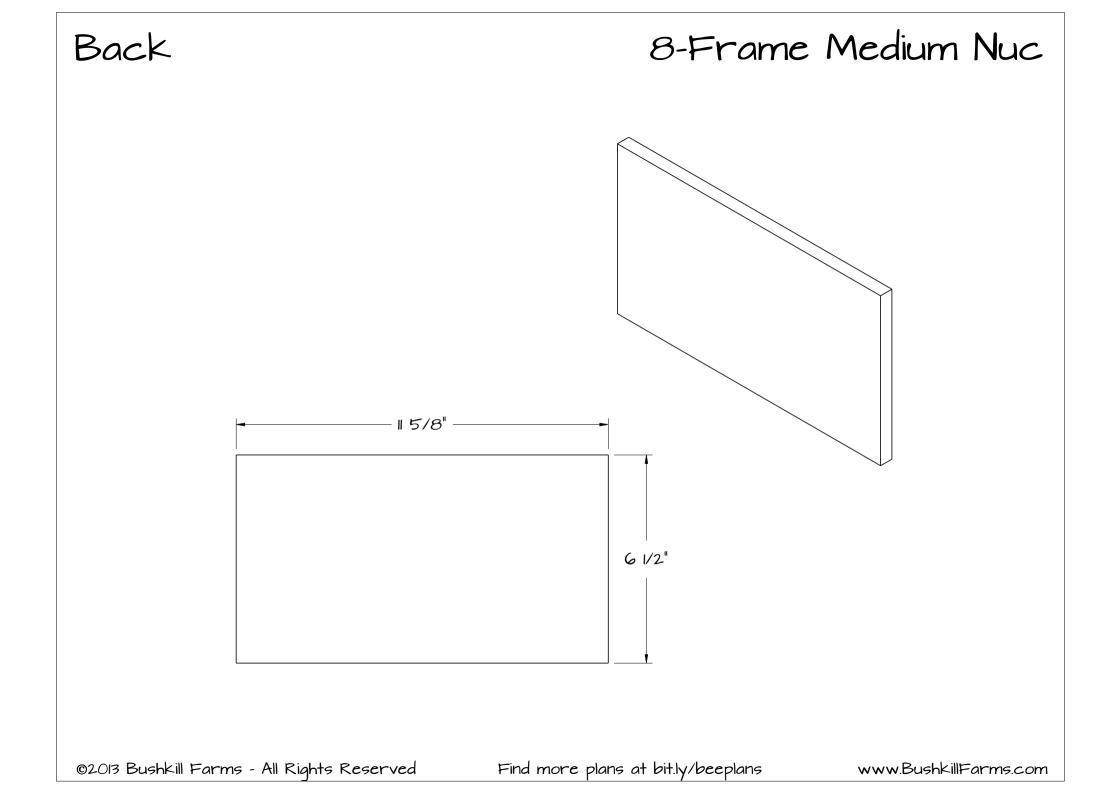

## 8-Frame Medium

| ltem | Quantity | Part Name | Dimensions       |
|------|----------|-----------|------------------|
| I    | 1        | Bottom    | 12-5/8" x 20"    |
| 2    | I        | Front     | 11-5/8" x 6-1/2" |
| 3    | I        | Тор       | 13-1/8" x 2.2."  |
| 4    | I        | Back      | 11-5/8" x 6-1/2" |
| 5    | 2        | Side      | 7-1/4" x 19-1/8" |
| 6    | 2        | Тор Lip   | 3/4" x 12-5/8"   |
| 7    | 2        | End Cap   | 12-5/8" x 2"     |