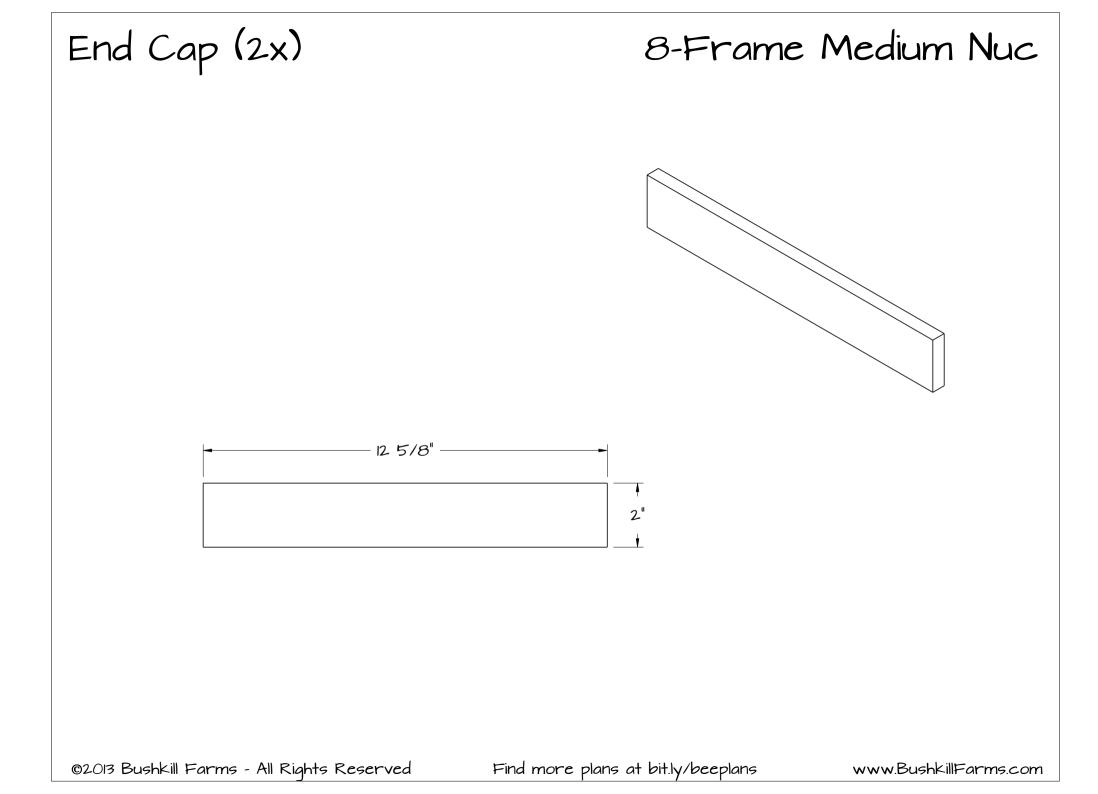

## 8-Frame Medium

| ltem | Quantity | Part Name | Dimensions       |
|------|----------|-----------|------------------|
| I    | 1        | Bottom    | 12-5/8" x 20"    |
| 2    | I        | Front     | 11-5/8" x 6-1/2" |
| 3    | I        | Тор       | 13-1/8" x 2.2."  |
| 4    | I        | Back      | 11-5/8" x 6-1/2" |
| 5    | 2        | Side      | 7-1/4" x 19-1/8" |
| 6    | 2        | Тор Lip   | 3/4" x 12-5/8"   |
| 7    | 2        | End Cap   | 12-5/8" x 2"     |