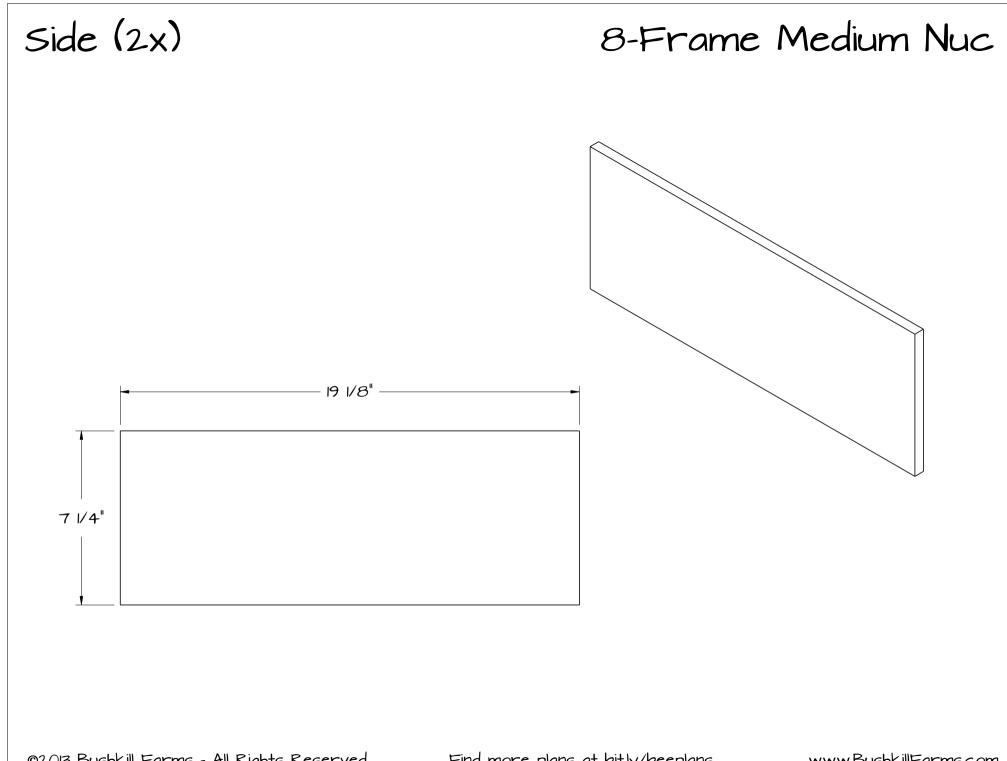

## 8-Frame Medium

| ltem | Quantity | Part Name | Dimensions       |
|------|----------|-----------|------------------|
| I    | 1        | Bottom    | 12-5/8" x 20"    |
| 2    | I        | Front     | 11-5/8" x 6-1/2" |
| 3    | I        | Тор       | 13-1/8" x 2.2."  |
| 4    | I        | Back      | 11-5/8" x 6-1/2" |
| 5    | 2        | Side      | 7-1/4" x 19-1/8" |
| 6    | 2        | Тор Lip   | 3/4" x 12-5/8"   |
| 7    | 2        | End Cap   | 12-5/8" x 2"     |