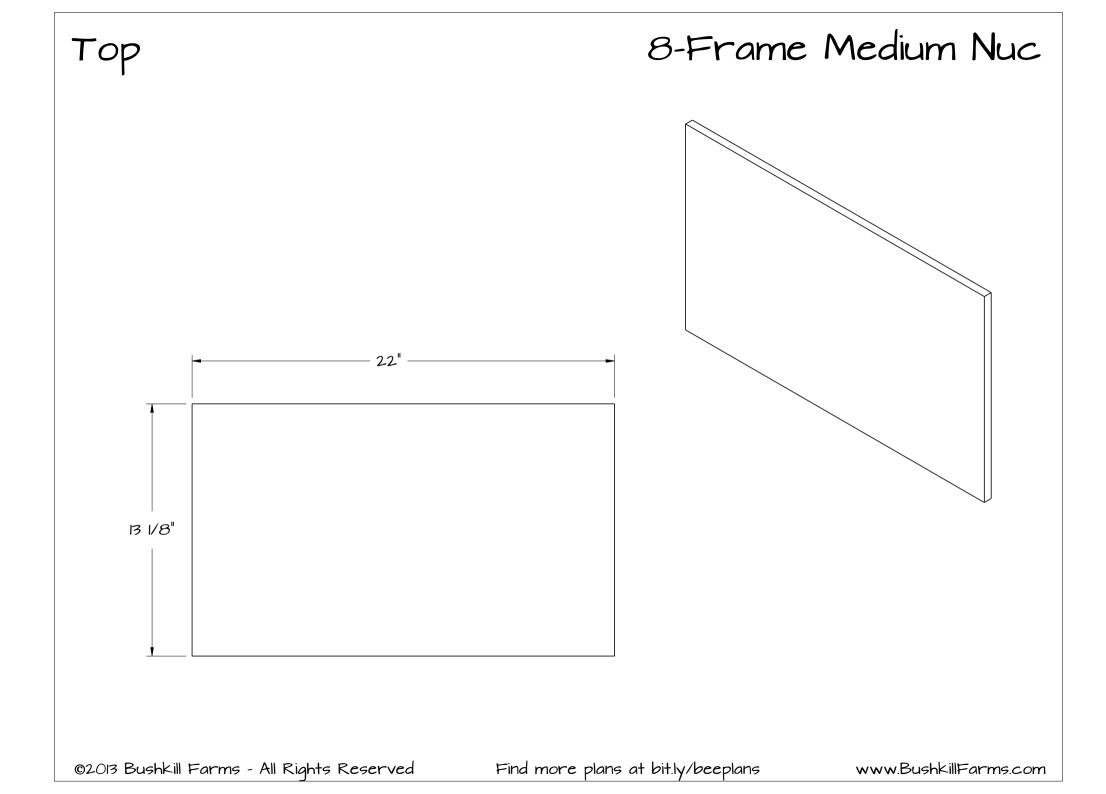

## 8-Frame Medium

| ltem | Quantity | Part Name | Dimensions       |
|------|----------|-----------|------------------|
| I    | 1        | Bottom    | 12-5/8" x 20"    |
| 2    | I        | Front     | 11-5/8" x 6-1/2" |
| 3    | I        | Тор       | 13-1/8" x 2.2."  |
| 4    | I        | Back      | 11-5/8" x 6-1/2" |
| 5    | 2        | Side      | 7-1/4" x 19-1/8" |
| 6    | 2        | Тор Lip   | 3/4" x 12-5/8"   |
| 7    | 2        | End Cap   | 12-5/8" x 2"     |