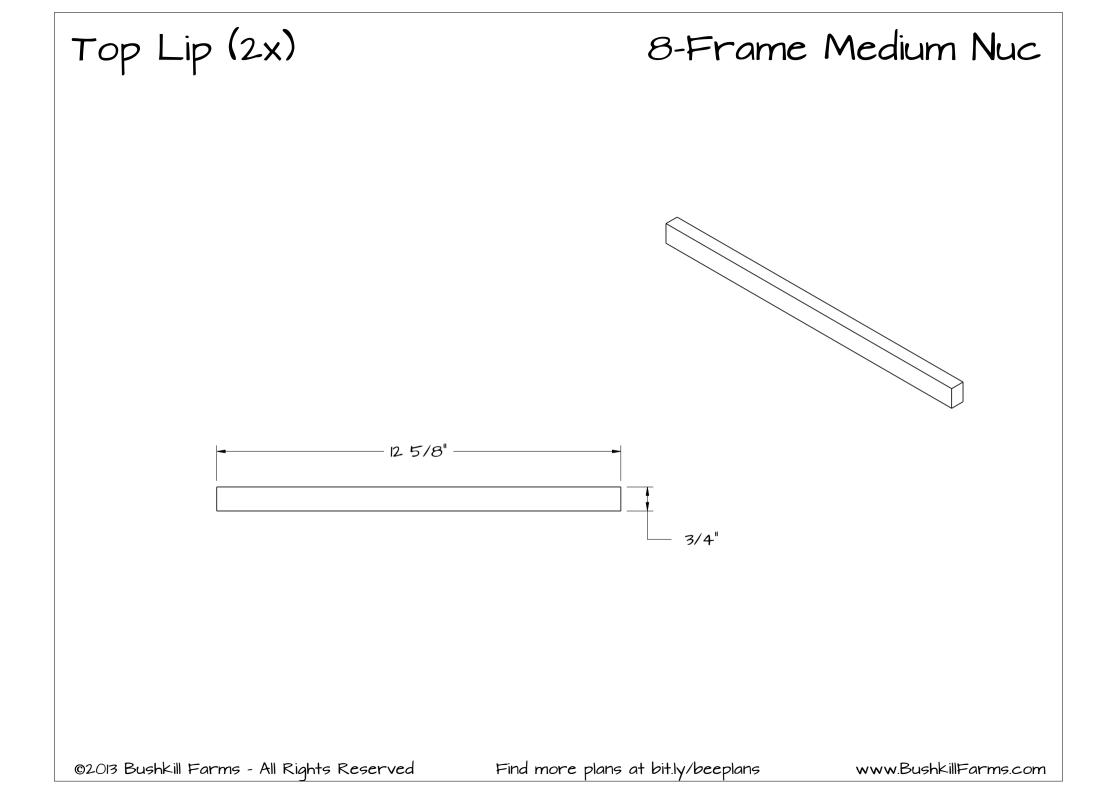

## 8-Frame Medium

| ltem | Quantity | Part Name | Dimensions       |
|------|----------|-----------|------------------|
| I    | 1        | Bottom    | 12-5/8" x 20"    |
| 2    | I        | Front     | 11-5/8" x 6-1/2" |
| 3    | I        | Тор       | 13-1/8" x 2.2."  |
| 4    | I        | Back      | 11-5/8" x 6-1/2" |
| 5    | 2        | Side      | 7-1/4" x 19-1/8" |
| 6    | 2        | Тор Lip   | 3/4" x 12-5/8"   |
| 7    | 2        | End Cap   | 12-5/8" x 2"     |