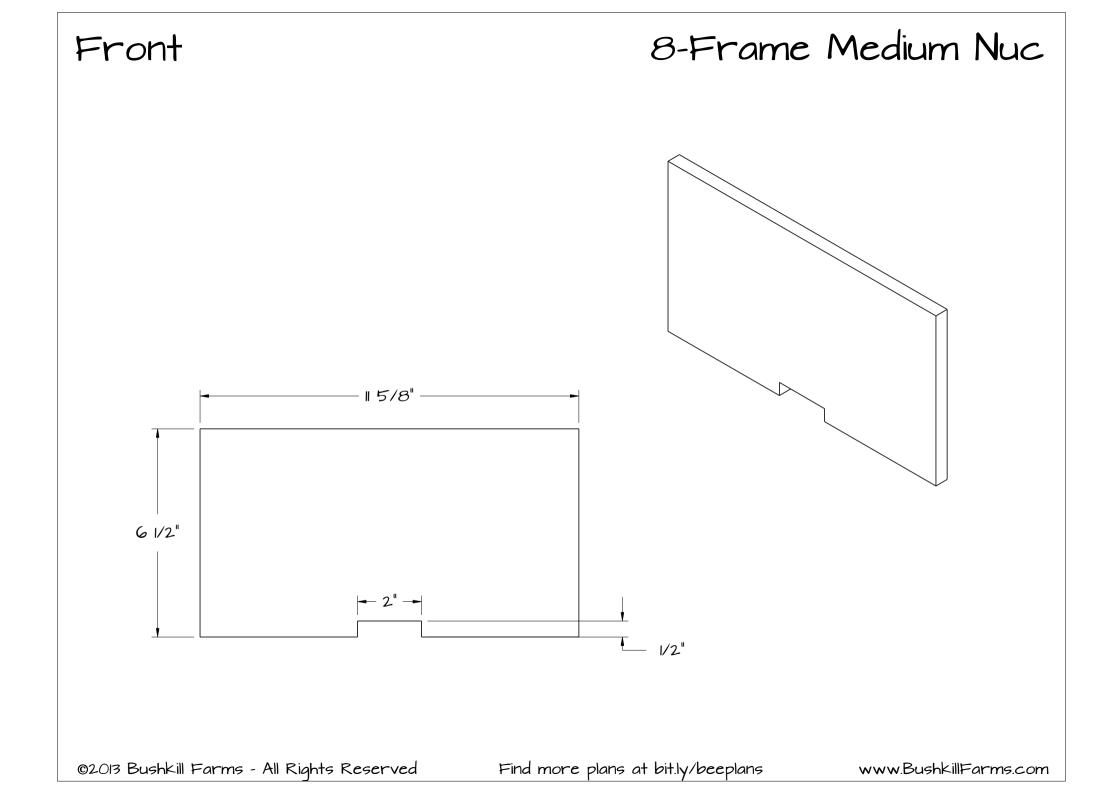

## 8-Frame Medium

| ltem | Quantity | Part Name | Dimensions       |
|------|----------|-----------|------------------|
| I    | 1        | Bottom    | 12-5/8" x 20"    |
| 2    | I        | Front     | 11-5/8" x 6-1/2" |
| 3    | I        | Тор       | 13-1/8" x 2.2."  |
| 4    | I        | Back      | 11-5/8" x 6-1/2" |
| 5    | 2        | Side      | 7-1/4" x 19-1/8" |
| 6    | 2        | Тор Lip   | 3/4" x 12-5/8"   |
| 7    | 2        | End Cap   | 12-5/8" x 2"     |