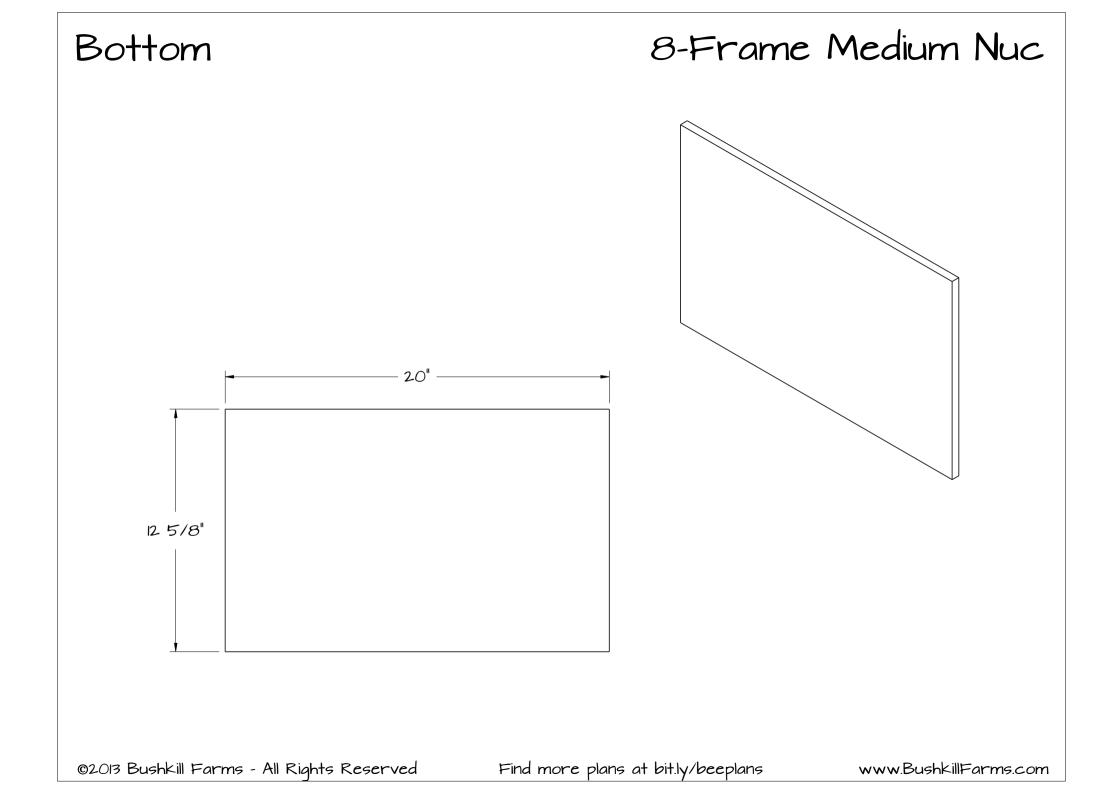

## 8-Frame Medium

| ltem | Quantity | Part Name | Dimensions       |
|------|----------|-----------|------------------|
| I    | 1        | Bottom    | 12-5/8" x 20"    |
| 2    | I        | Front     | 11-5/8" x 6-1/2" |
| 3    | I        | Тор       | 13-1/8" x 2.2."  |
| 4    | I        | Back      | 11-5/8" x 6-1/2" |
| 5    | 2        | Side      | 7-1/4" x 19-1/8" |
| 6    | 2        | Тор Lip   | 3/4" x 12-5/8"   |
| 7    | 2        | End Cap   | 12-5/8" x 2"     |