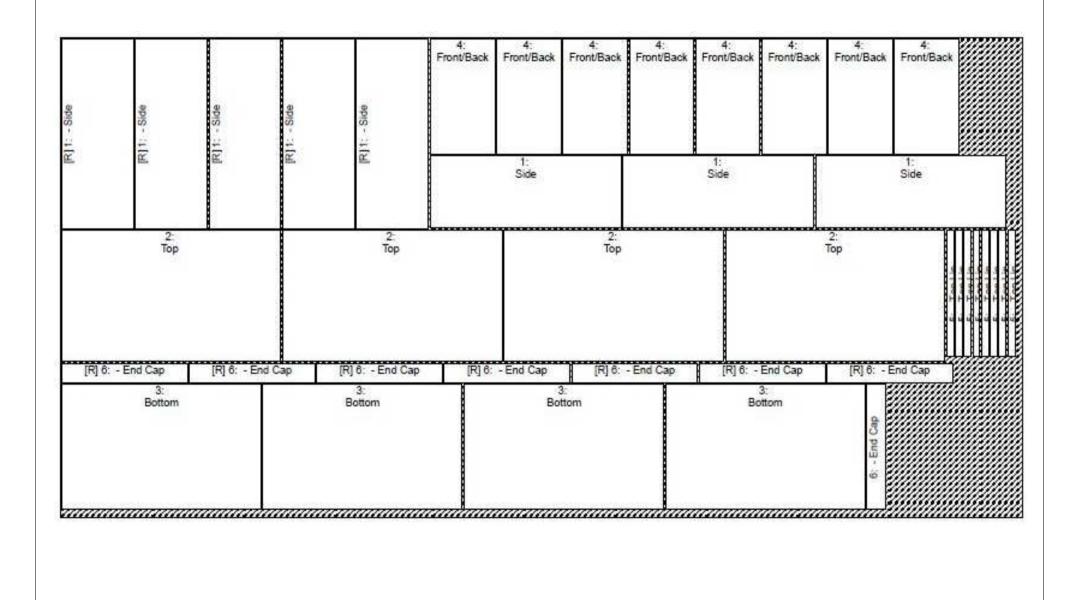

Note: Plans are for 1/2 inch plywood. Dimensions will need to be adjusted if other thickness is used. See last page for cut list to get 4 nucs from a 4'x8' sheet.

6

Original design by Drew Coates 8-Frame Adaptation by David Moechnig